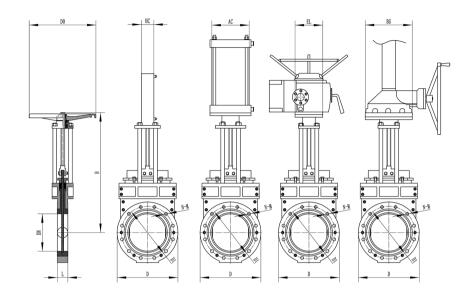

## VERSPEC

| DŃ  | D   | D1  | N-M    | L   | H    | DO  | HC  | AC  | EL  | BG  |
|-----|-----|-----|--------|-----|------|-----|-----|-----|-----|-----|
| 50  | 165 | 125 | 4-M16  | 60  | 367  | 280 | 50  | 100 | 145 | 175 |
| 65  | 185 | 145 | 4-M16  | 60  | 395  | 280 | 50  | 100 | 145 | 175 |
| 80  | 200 | 160 | 8-M16  | 60  | 412  | 280 | 63  | 125 | 145 | 175 |
| 100 | 229 | 180 | 8-M16  | 60  | 450  | 280 | 63  | 125 | 145 | 175 |
| 125 | 254 | 210 | 8-M16  | 60  | 510  | 280 | 63  | 160 | 145 | 175 |
| 150 | 279 | 240 | 8-M20  | 70  | 550  | 320 | 80  | 160 | 185 | 210 |
| 200 | 343 | 295 | 12-M20 | 70  | 640  | 320 | 80  | 200 | 185 | 210 |
| 250 | 406 | 355 | 12-M24 | 70  | 790  | 400 | 80  | 250 | 185 | 300 |
| 300 | 483 | 410 | 12-M24 | 76  | 890  | 400 | 80  | 250 | 185 | 300 |
| 350 | 520 | 470 | 16-M24 | 76  | 990  |     | 100 | 320 | 225 | 300 |
| 400 | 580 | 525 | 16-M27 | 89  | 1090 |     | 100 | 320 | 225 | 350 |
| 450 | 640 | 585 | 20-M27 | 89  | 1200 |     | 120 | 320 | 225 | 350 |
| 500 | 699 | 650 | 20-M30 | 114 | 1320 |     | 120 | 350 | 275 | 415 |
| 600 | 840 | 770 | 20-M33 | 114 | 1450 |     | 140 | 400 | 275 | 415 |