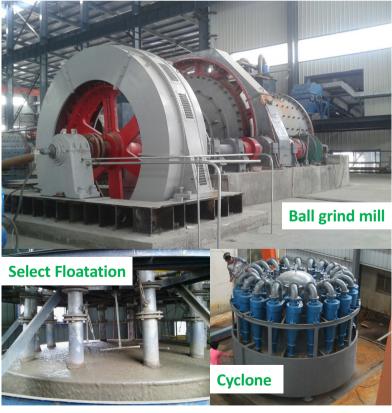

**problem** for pipeline equipments, such as fittings, pumps, And valves. So a equipment not only with great sealing performance also need has great abrasion resistant Performance was expectant. VerSpec VK-6800 series knife gate valve is the new design specialized for mining industries, for example, Taconite, Iron Ore, Copper Ore, Gold Ore, Phosphorus Ore,Lead Ore, Coal Ore, etc.

VK-6800 series Knife gate valve is very good used for below mining process: Ore Grinding(ball grind mill, cyclone), Ore Selection(select floatation, magnetic separation), concentration etc.