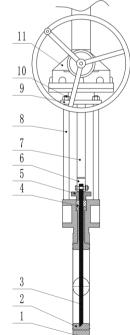

Design and manufacturing standard can be customized according to customer's requirements

| No. | Part name      | Material        |  |  |  |
|-----|----------------|-----------------|--|--|--|
| 1   | Body           | GGG50           |  |  |  |
| 2   | Liner          | Polyurethane    |  |  |  |
| 3   | Gate           | SS+Cr           |  |  |  |
| 4   | Packing        | NBR+PTFE        |  |  |  |
| 5   | Packing gland  | Stainless Steel |  |  |  |
| 6   | U type adapter | Stainless Steel |  |  |  |
| 7   | Stem           | 2Cr13           |  |  |  |
| 8   | Support Column | 45# Steel +Cr   |  |  |  |
| 9   | Yoke           | Carbon steel    |  |  |  |
| 10  | Fastener       | Stainless Steel |  |  |  |
| 11  | Operator       | Multi-choice    |  |  |  |