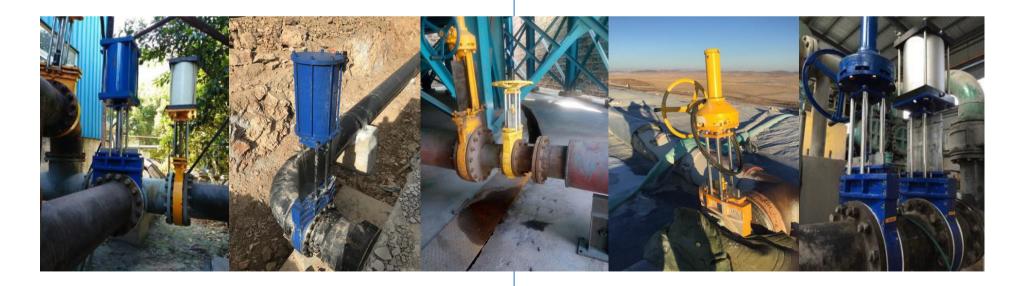

**problem** for pipeline equipments, such as fittings, pumps, And valves. So a equipment not only with great sealing performance also need has great abrasion resistant Performance was expectant. VerSpec VK-6800 series knife gate valve is the new design specialized for mining industries, for example, Taconite, Iron Ore, Copper Ore, Gold Ore, Phosphorus Ore,Lead Ore, Coal Ore, etc.

VK-6800 series Knife gate valve is very good used for below mining process: Ore Grinding(ball grind mill, cyclone), Ore Selection(select floatation, magnetic separation), concentration etc.