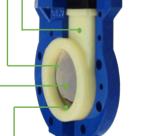

ture as valve body

Advantage #1- Soft seat makes sealing performance more stable than metal seated valve. Advantage #2- Polyurethane is a high abrasion-resistant material, (Shore Hardness: HD≈90), that's a very good material used for mining process.



Advantage #1- Zero leakage sealing in forward direction under 100% working pressure, but in opposite direction, zero leakage should under 50% of working pressure.

#### **Full Bore Design**

Advantage #1- when gate in full open position, all gate will be hiden into the body cavity, it's prevent gate contact particle medium directly from abrasion.

#### Seat Self-washing Constructure

Advantage #1- Medium will not be stay in bottom of seat, keep cavity of valve clean. Advantage #2- Knife gate is impossible to be stopped by remain particle.



In general mining process, **high abrasion** is one of biggest

**problem** for pipeline equipments, such as fittings, pumps, And valves. So a equipment not only with great sealing performance also need has great abrasion resistant Performance was expectant. VerSpec VK-6800 series knife gate valve is the new design specialized for mining industries, for example, Taconite, Iron Ore, Copper Ore, Gold Ore, Phosphorus Ore,Lead Ore, Coal Ore, etc.

VK-6800 series Knife gate valve is very good used for below mining process: Ore Grinding(ball grind mill, cyclone), Ore Selection(select floatation, magnetic separation), concentration etc.



## VERSPEC





| DŃ  | D   | D1  | N-M    | L   | H    | DO  | HC  | AC  | EL  | BG  |
|-----|-----|-----|--------|-----|------|-----|-----|-----|-----|----